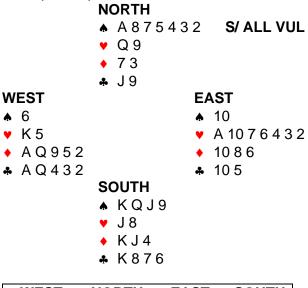

A difference of opinion in the bidding saw North win just two tricks for -700. Meanwhile, at the other table, North-South decided to sacrifice over East-West's four heart contract. Defending four spades doubled, East led the ten of clubs to West's queen. The ace of clubs was cashed followed by a diabolical ace of diamonds then a third club. Declarer ruffed this with the ace of spades and went all-out for the contract by taking the diamond finesse without drawing trumps. West won, returned a low heart to partner's ace and, on winning the king of hearts, played another club which allowed East to score his trump ten. This must be some kind of record losing a trump trick when in an 11-card fit headed by the A-K-Q-J. Oh how they must all have laughed as they wrote down -1100!