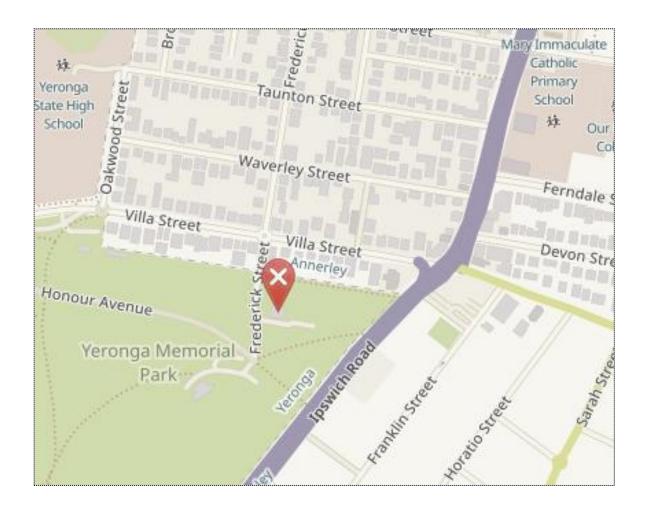

#### 

Map

The Brisbane Bridge Centre is located in the Yeronga Memorial Park, via the Frederick Street entrance.