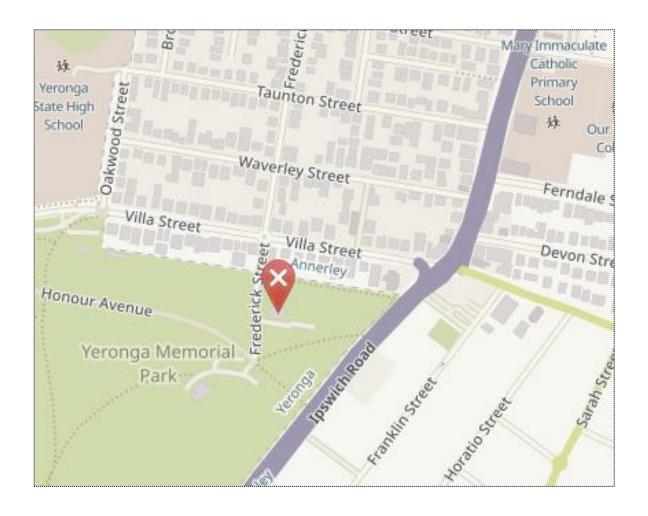

Map

The Brisbane Bridge Centre is located in the Yeronga Memorial Park, via the Frederick Street entrance.